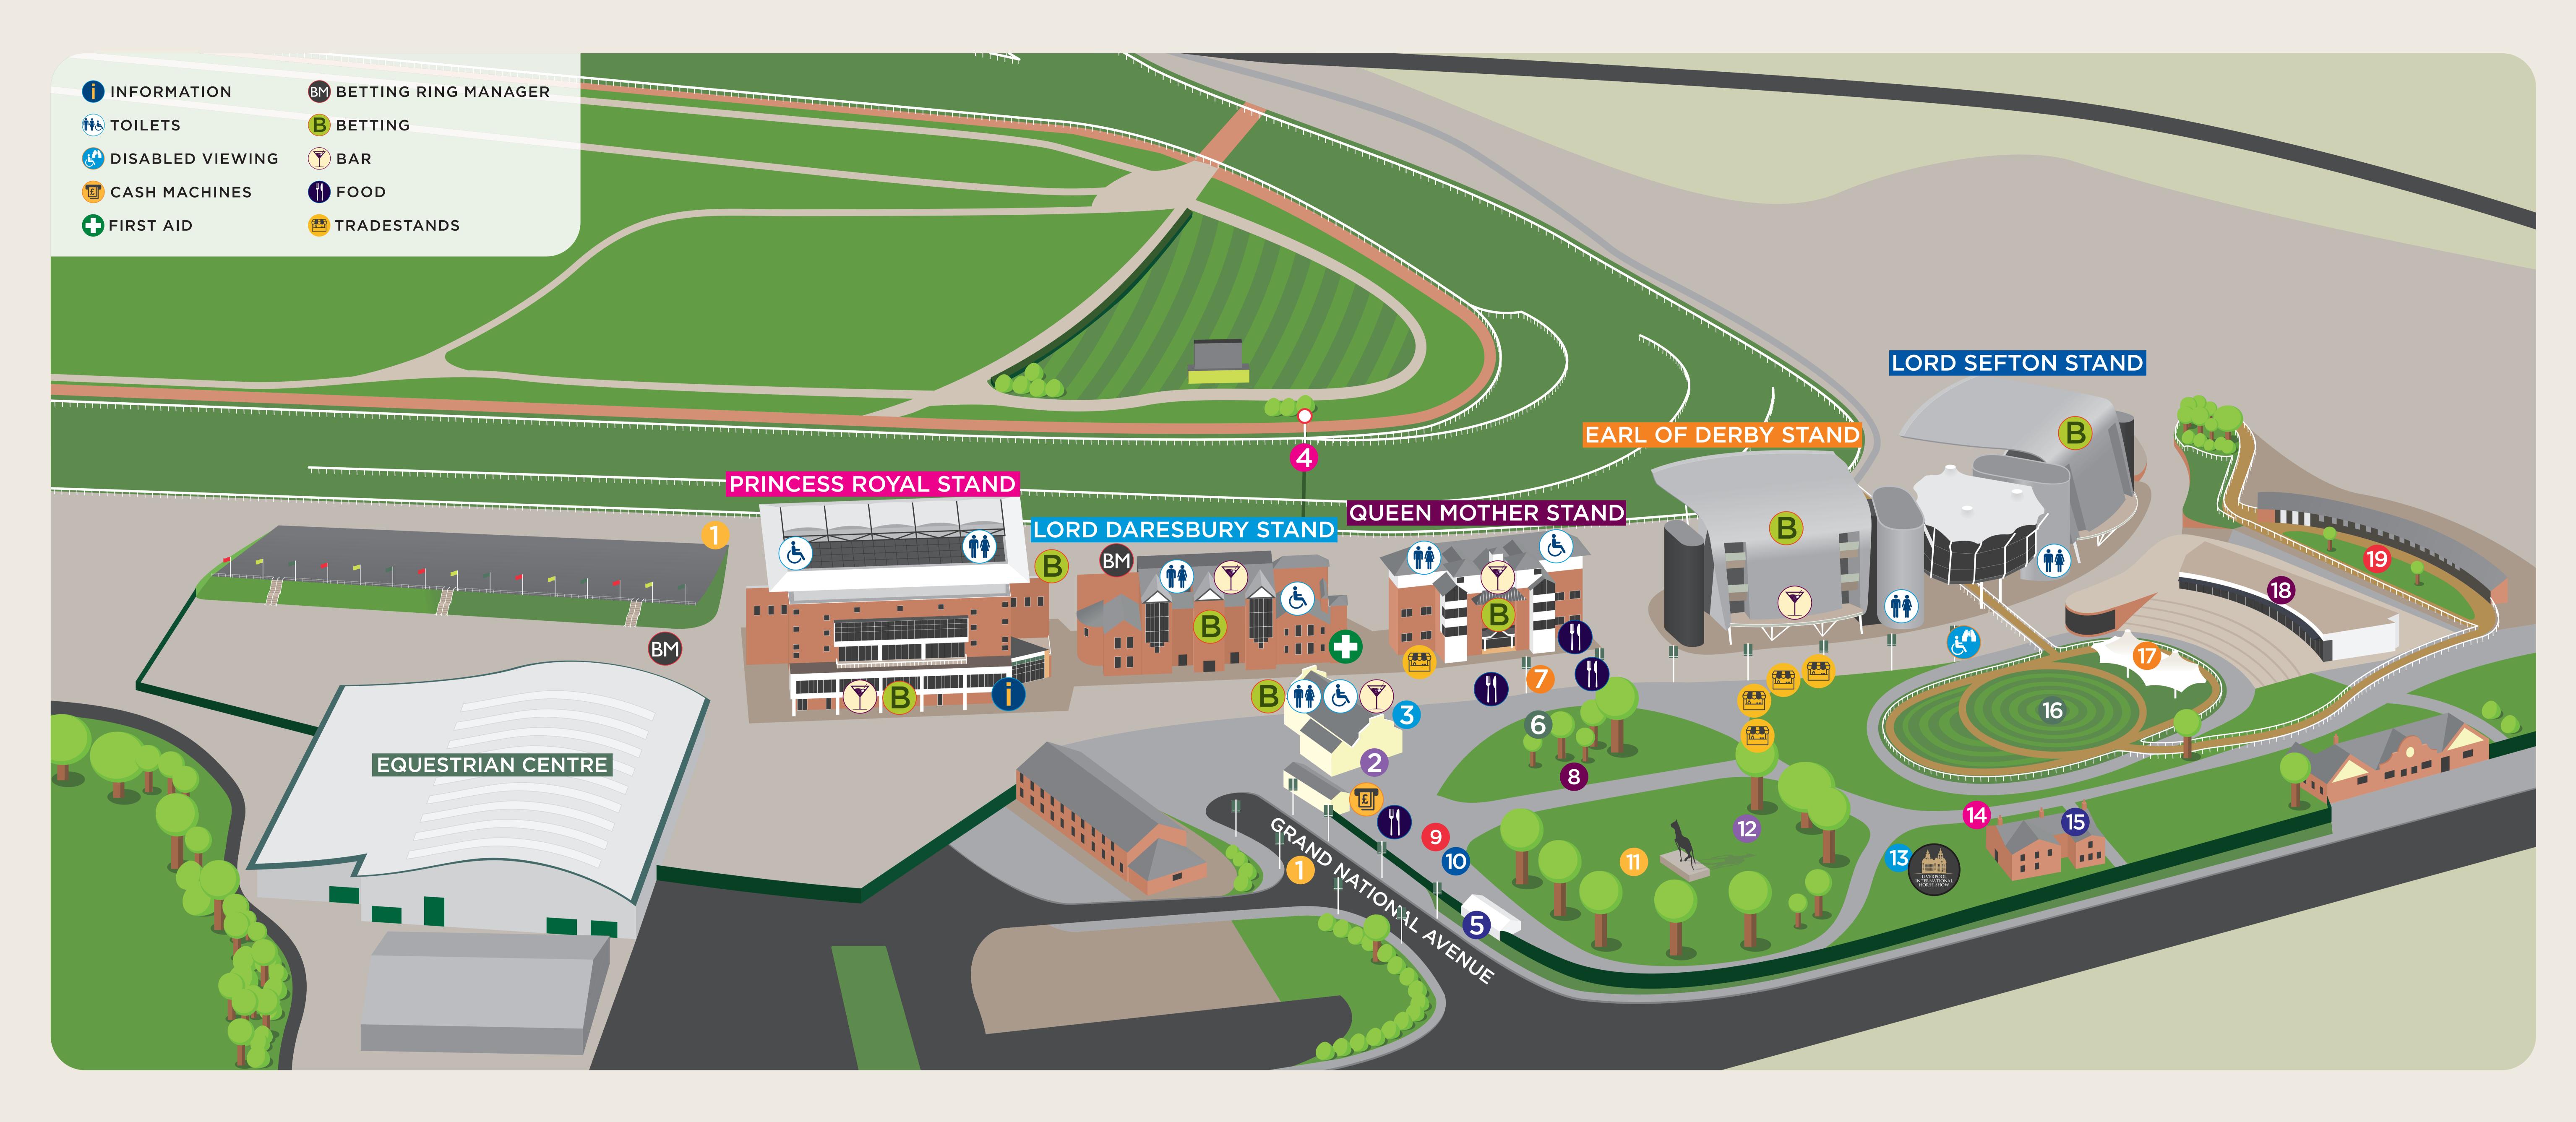

## HALLOWEEN FAMILY RACEDAY - MAP OF ACTIVITIES

- 1 ENTRANCE
- 2 STAGE
- 3 McCOY'S BAR BUZZ WIRE GAME
- 4 WINNING POST
- TICKET SALES, COLLECTIONS AND OWNERS & TRAINERS ENQUIRIES
- 6 COUNTRY RING
- FOOD COURT
- 8 PONY RIDES
- 9 MYSTERY HOUSE
- 10 GHOST TRAIN

- ARCHERY SCOUTS
- 12 GIANT LAWN GAMES
- 13 INTERNATIONAL HORSE SHOW
- 4 AMBERLEIGH HOUSE BRONZE
- 15 CRAFT TABLES
- 16 PARADE RING
- WINNERS' ENCLOSURE
- 18 WEIGHING ROOM
- PRE-PARADE RING