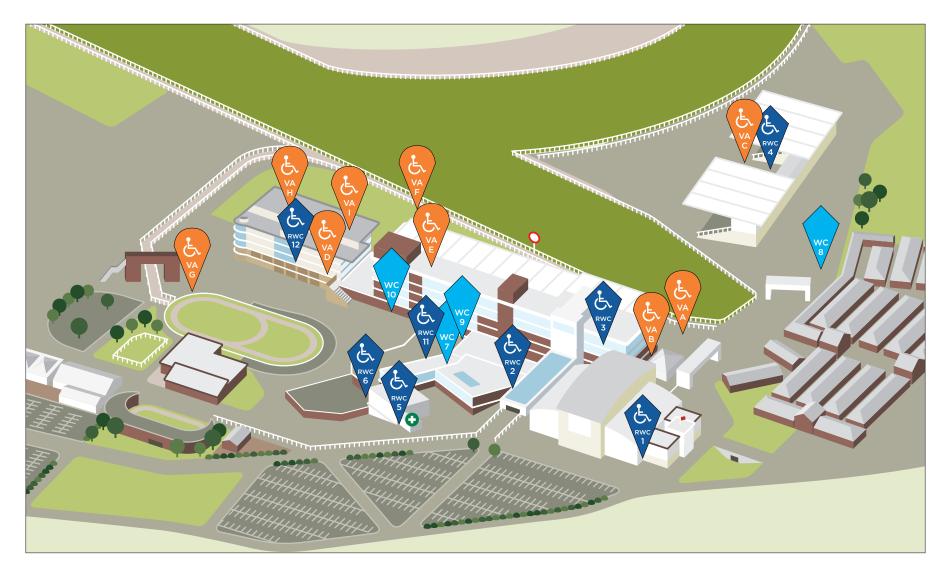

## **DISABLED RADAR KEY TOILETS**

- 1 Level 0: Centaur Main Foyer. Level 1: Istabraq Bar
- 2 Under the Hall of Fame steps
- 3 One located on all five levels on right side of Grandstand
- 4 Ground floor and level one in Best Mate Stand
- **5** First Aid
- 6 See You Then Bar (level 2)
- 11 Gold Cup/Festival Restaurant access from See You Then terrace (level 2)
- 12 The Princess Royal Stand

All toilets above can be accessed using a Radar Key. Please ask stewards in the proximity of each toilet for a Radar Key.

## **TOILETS WITH AMBULANT CUBICLES**

- 7 Gold Cup/Festival Restaurant Foyer (level 3)
- 8 Best Mate Caravan Club
- 9 Quevega's
- 10 Mandarin Foyer

**FIRST AID** 

## **VIEWING AREAS**

- A Opposite Brightwells Arena by the running rail
- **B** Level 2 Terrace right side of Grandstand, outside Winged Ox Bar
- C Level two, middle of Best Mate Stand between Desert Orchid/Dawn Run
- D Level 2, The Princess Royal Stand
- E Outside Mandarin Foyer
- F Opposite the Arkle Stand by the running rail
- **G** Side of Parade Ring opposite Weighing Room
- H Level 1, The Princess Royal Stand
- Level 1, The Princess Royal Stand