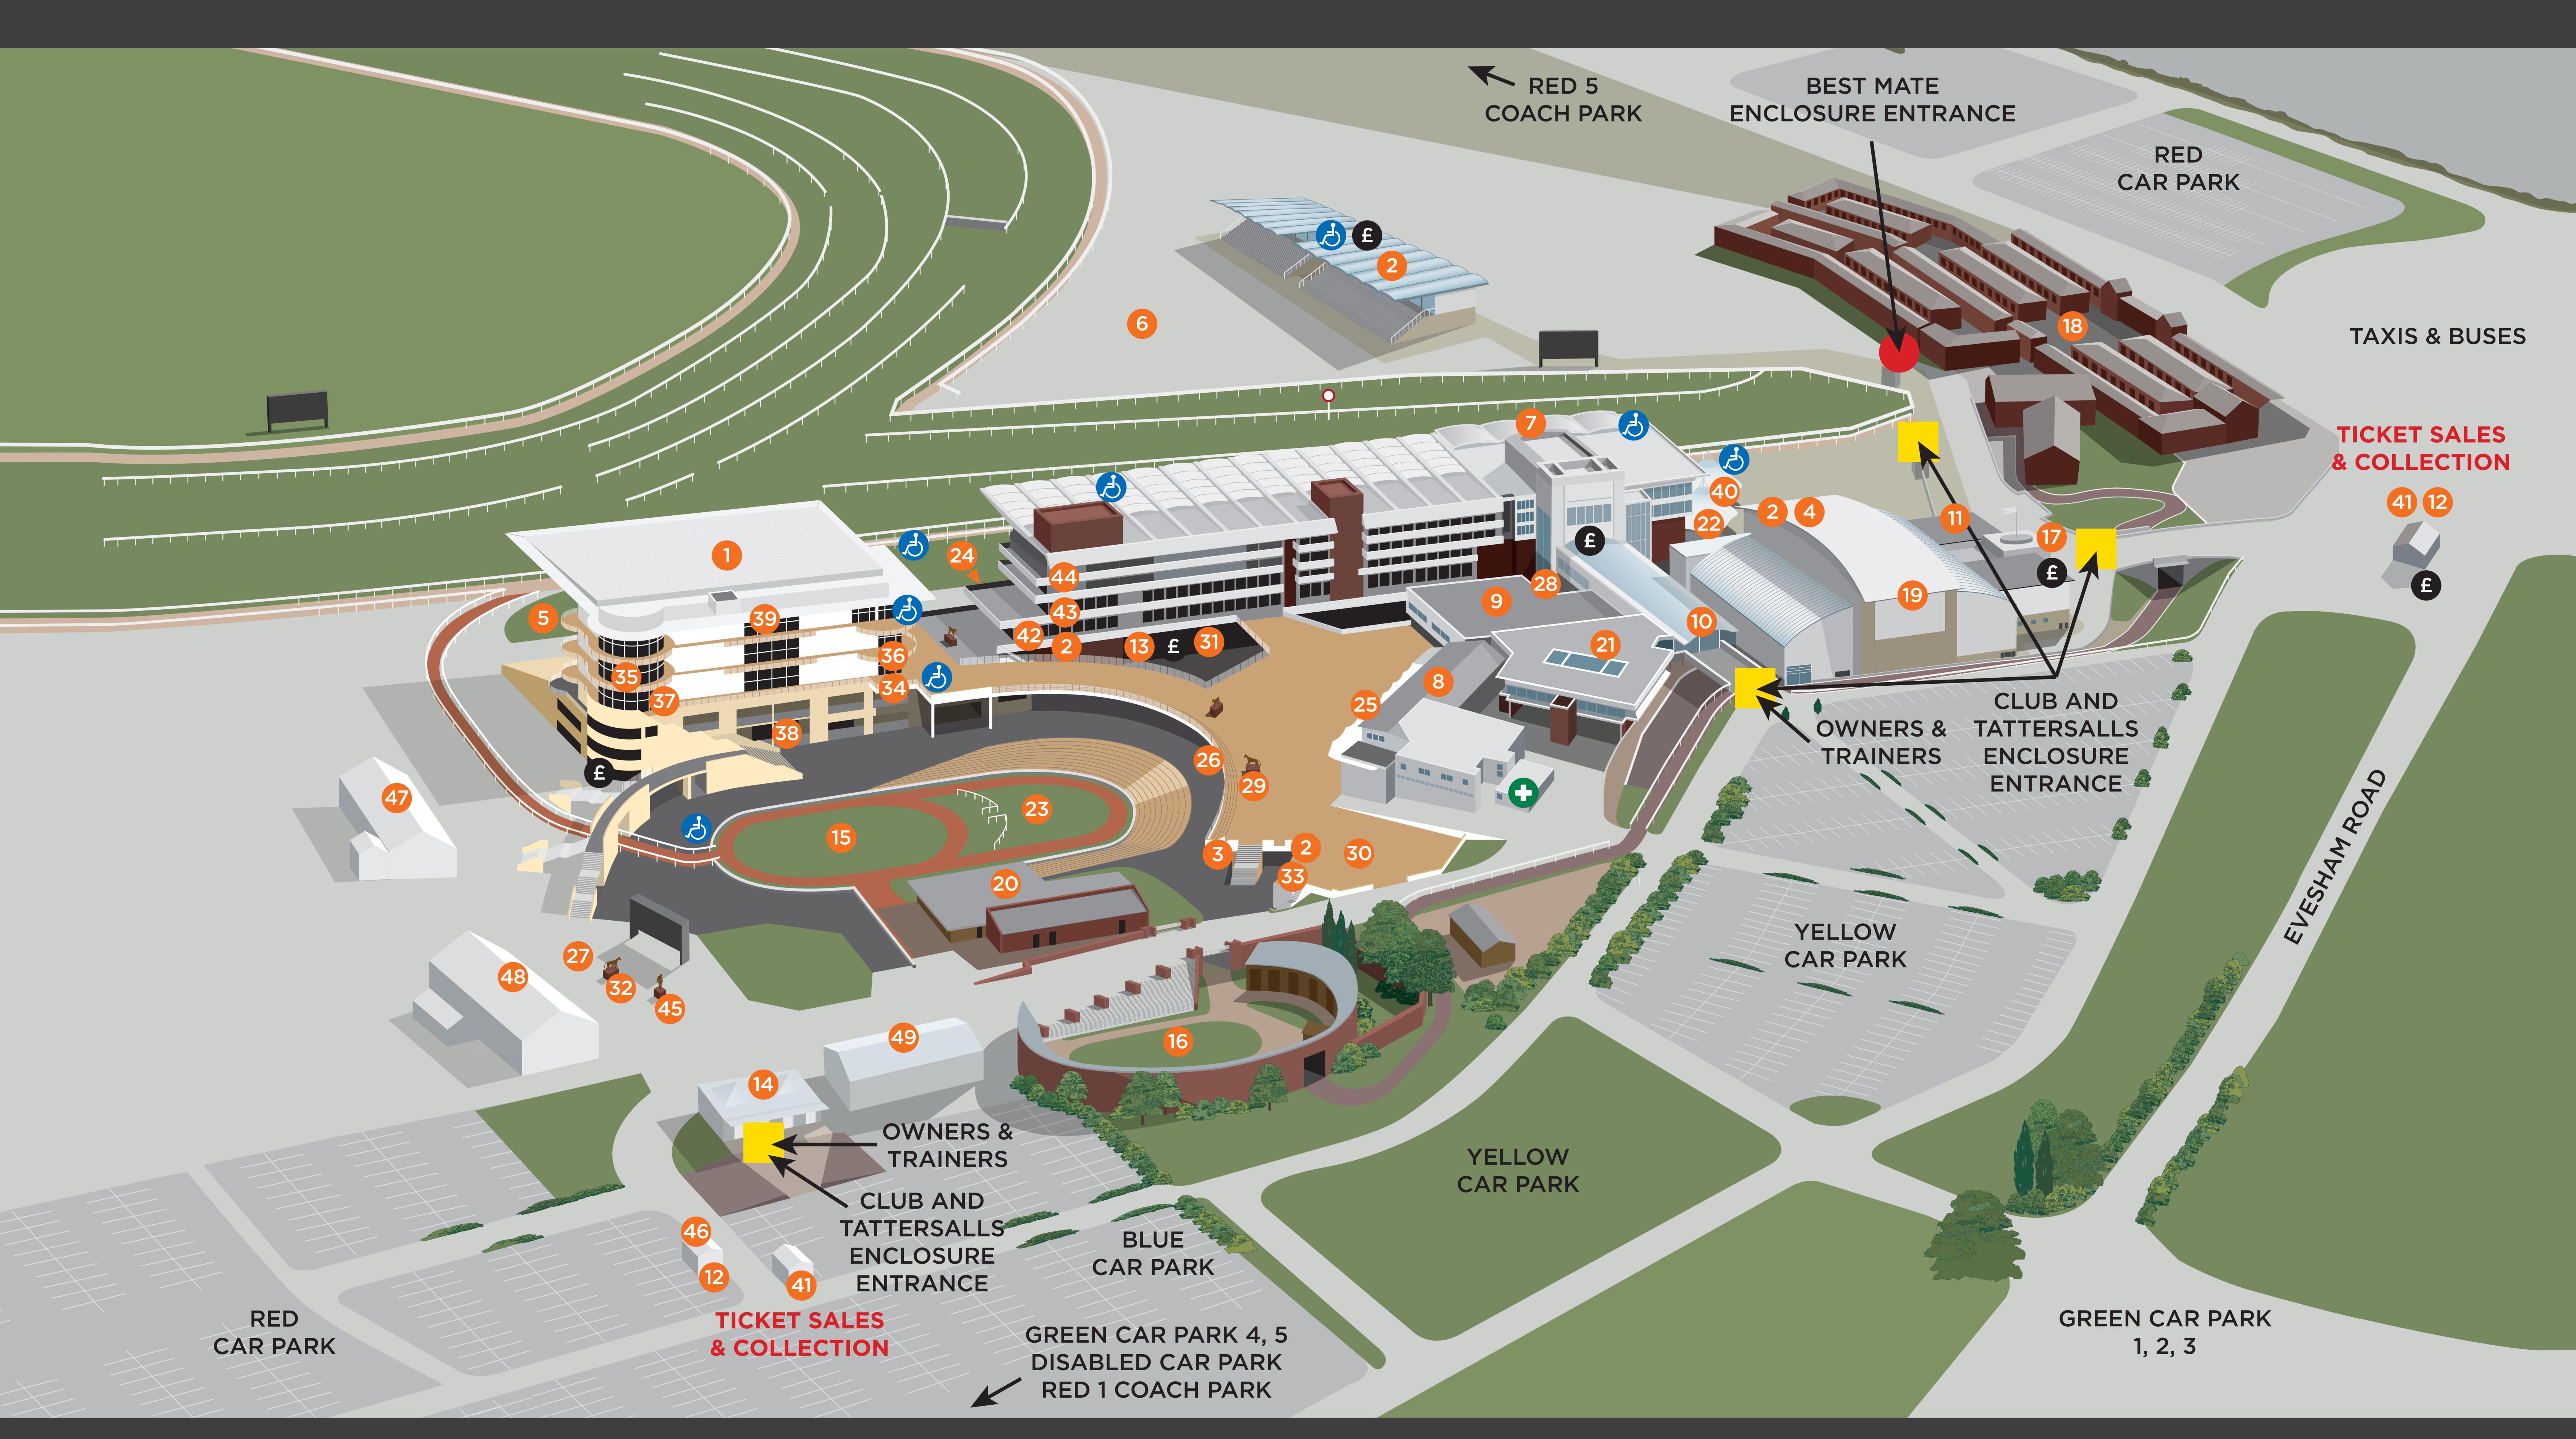

## THE JOCKEY CLUB CHELTENHAM

- The Princess Royal Stand
- Betting Shop
- Pharmacy Child's Play
- Club Lawn
- Best Mate Enclosure
- Panoramic Restaurant
- Festival Restaurant
- Gold Cup Restaurant 10 Hall of Fame

- Istabraq Bar
- Left Luggage
- Mandarin Restaurant
- 14 North Entrance
- Parade Ring 16 Pre-Parade Ring
- 17 Centaur Entrance
- 18 Stables
- 19 The Centaur
- 20 Weighing Room

- Racecourse Office
- 22 Betting Hall
- 23 Winners Enclosure
- 24 Arkle Bar
- 25 See You Then Bar and Terrace
- 26 Quevega's
- 27 The Plaza
- 28 Information Point
- 29 Arkle statue
- 30 Paddock Terrace

- Cheltenham Gift Shop
- 32 Best Mate statue
- 33 Trophy Room
- 34 Big Buck's Champagne Bar
- Owners & Trainers Bar
- The Cotswolds Club
- 37 Annual Members Bar
- 38 Vestey Bar
- 39 The Cheltenham Club
- 40 Tattersalls Sales Arena

- 41 Ticket Collection
- 42 Golden Miller Champagne Bar
- 43 National Hunt Rooms
- 44 Hatton's Grace
- 45 Sir AP McCoy Statue
- 46 Event Mobility
- 47 Tradestands
- 48 Tattersalls Owners & Trainers Pavilion
- 49 Annual Members Bar

- £ Cashpoint
- **Disabled Viewing**
- + First Aid Room

Winged Ox, Magners Mill House Bar and Cottage Rake Bars

- 2nd Floor Main Grandstand