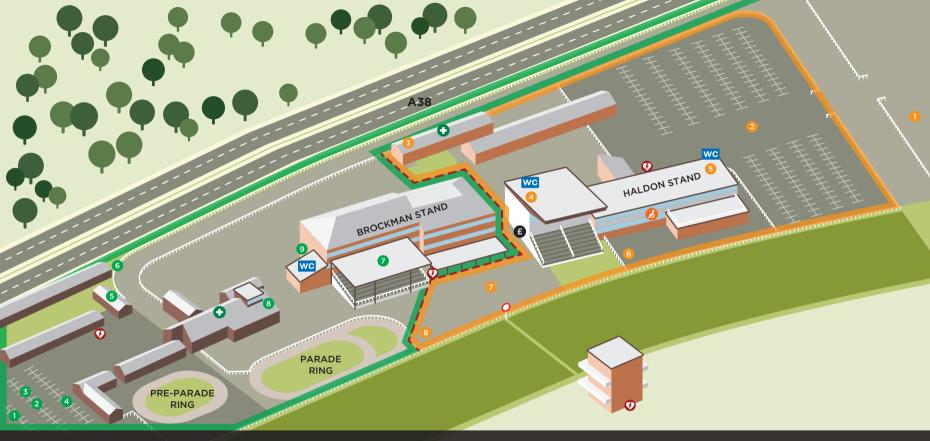

## **GREEN ZON**

- Jockeys, Trainers, Horsebox and Green Staff Parking
- 2 Stable & Green Staff Welfare Marquee (seating only)
- 3 Horsebox Screening Station
- 4 Valets & Reserved parking
- 5 Stable Canteen
- 6 Green Screening Station (not including horse boxes)
- 7 Trainers Welfare
- Medical Welfare
- 9 Additional Jockeys Changing Room (Martin Pipe)
- Jockeys Medical Room & First Aid
- Barrier separating Green & Amber Zones

## AMBER ZONE

- 1 Amber Zone staff parking
- 2 Owners, Bookmakers and Press parking
- Racecourse Office & Event Control
- 4,5 Amber Zone ToiletsBookmakers

- Owners De-brief area (along barrier)
- 8 Winners Podium
- Amber First Aid
- Barrier separating Green & Amber Zones