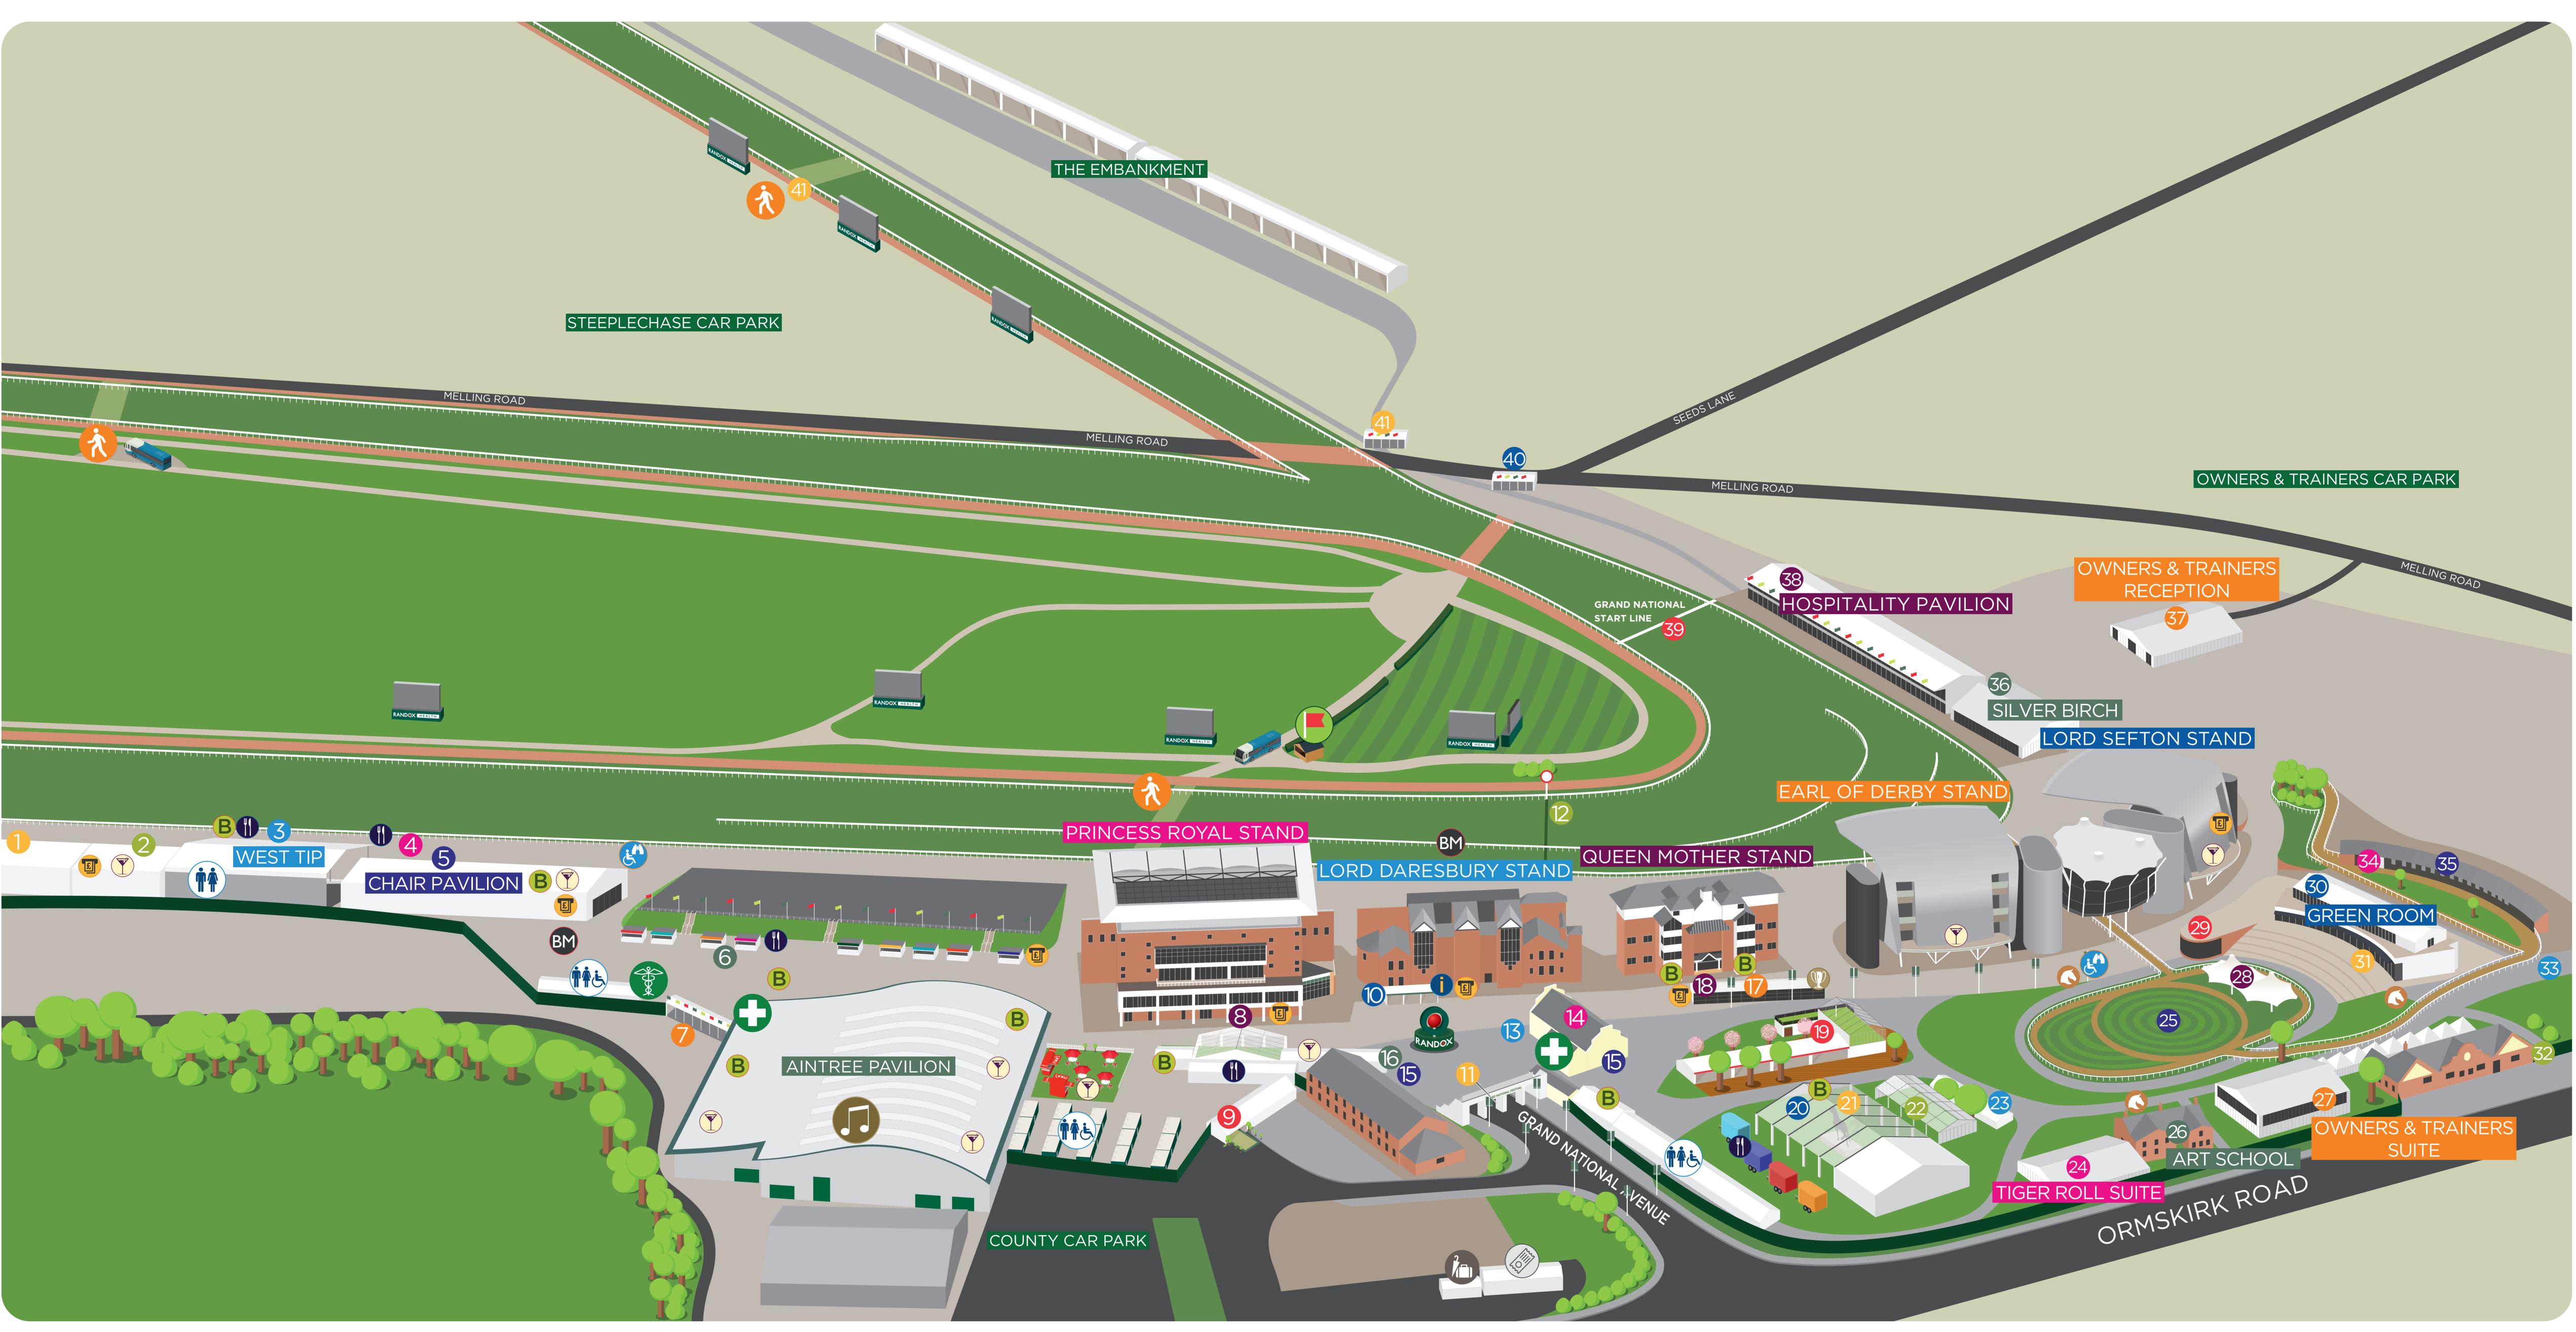

| INFORMATION                 | 1 |
|-----------------------------|---|
| TICKET COLLECTION POINT     |   |
| TOILETS                     | 2 |
| BAR                         |   |
| FOOD                        | 3 |
| CASH MACHINES               |   |
| B BETTING RING MANAGER      |   |
| ENTERTAINMENT               | 5 |
| GRAND NATIONAL TROPHIES     |   |
| OISABLED VIEWING            | 6 |
| BETTING                     |   |
| GRAND NATIONAL COURSE WALK  |   |
| FIRST AID                   | 8 |
| COURSE CROSSING POINT       |   |
| LEFT LUGGAGE                | 9 |
| COMMEMORATIVE BRONZE STATUE |   |
| THARMACY PHARMACY           |   |

## INFORMATION

WEST TIP ENTRANCE

WEST TIP BAR (Private Hospitality)

WEST TIP GRANDSTAND (Private Racecourse Viewing)

UNRESERVED SEATING (Plus Decking Area)

CHAIR PAVILION (Open to All)

FESTIVAL ZONE FOOD COURT (Open to All)

DRIVE 3 ENTRANCE

PRINCESS ROYAL FOOD COURT (Open to All)

COUNTY CAR PARK & VIP ENTRANCE

SALES, UPGRADES & INFORMATION

| 1  | GRAND NATIONAL<br>AVENUE ENTRANC   |
|----|------------------------------------|
| 12 | FINISHING LINE                     |
| 13 | FORD ACTIVATION<br>(Open to All)   |
| 14 | McCOY'S<br>(Private Hospitality    |
| 15 | CHI CHI ACTIVATIC<br>(Open to All) |
| 16 | GRAND NATIONAL<br>MERCHANDISE      |
| 17 | AINTREE HISTORY<br>(Open to All)   |
| 18 | RANDOX HEALTH A<br>(Open to All)   |

- GARDEN CLUB & RED RUM BAR
- RED RUM GARDEN (Open to All)

| ICE        | 21 | RED RUM BRONZE                                                                                  |
|------------|----|-------------------------------------------------------------------------------------------------|
|            | 22 | SHARPS BREWERY<br>(Open to All)                                                                 |
| N          | 23 | THE HORSE COMES FIRST                                                                           |
| ty)        | 24 | TIGER ROLL SUITE<br>(Private Hospitality)                                                       |
| ION        | 25 | PARADE RING                                                                                     |
| L          | 26 | ART SCHOOL<br>(Private Hospitality)                                                             |
| Y          | 27 | THE GOFF'S OWNERS & TRAINERS SUITE<br>•Lower Floor 1839 Restaurant<br>•Upper Floor O'Sullevan's |
| ACTIVATION | 28 | WINNERS' ENCLOSURE                                                                              |
|            | 29 | ALAN LEE MEDIA CENTRE<br>(Restricted Access)                                                    |
| IN         | 30 | GREEN ROOM<br>(Private Hospitality)                                                             |
|            |    |                                                                                                 |

- EMBANKMENT ENTRANCE (Saturday Only)
- 40 SEEDS LANE ENTRANCE
- 39 GRAND NATIONAL START LINE
- HOSPITALITY PAVILION (Private Hospitality)
- OWNERS & TRAINERS RECEPTION
- SILVER BIRCH (Private Hospitality)
- SADDLING BOXES & PRE-PARADE RING
- **34** MEET THE HORSE
- SEFTON ARMS ENTRANCE
- STATION ENTRANCE
- 3 WEIGHING ROOM