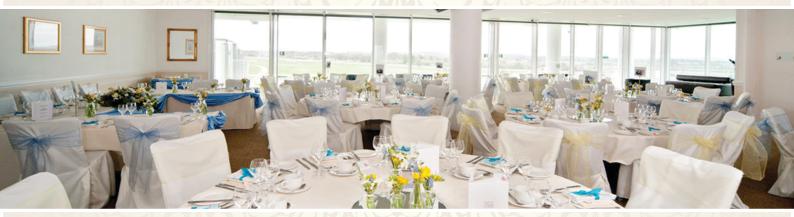

## The Jockey Club Room

The double aspect of the Jockey Club Room offers a stylish setting for a post-conference reception or a VIP/speaker lounge. Fully equipped with ophisticated AV and integrated bar facilities, the room has also been used as a press lounge due to its location within the complex and high levels of connectivity. The Prominent views over the turf to the south and the London Panorama to the north has made the Jockey Club Room a popular venue for weddings as well as the perfect spot to watch all the race day action.