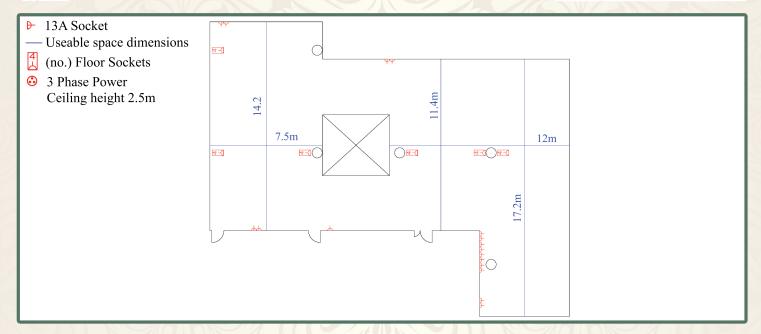

| ***** | Theatre      | 100 |
|-------|--------------|-----|
|       | Boardroom    | 20  |
|       | Cabaret      | 60  |
|       | Classroom    | 50  |
|       | Dinner       | 120 |
| ŶŸ    | Dinner Dance | 120 |
| Û     | U Shape      | 0   |
| P     | Reception    | 0   |