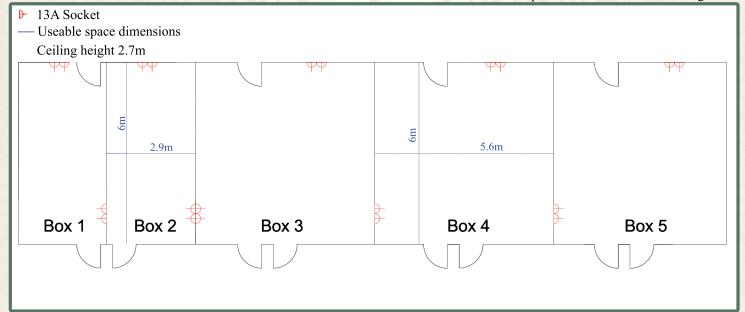

## **Eclipse Boxes**

For more intimate meetings, dinners and one-on-ones Sandown Park's Private Boxes are available throughout the year and offer commanding views over the course. The Private Boxes are conveniently located and can host break-out sessions for small groups or as syndicate rooms for trade shows, exhibitions or large-scale AGMs. Private Boxes come in a range of sizes and capacities.

\*capacities for a double box configuration

Contact us on: 01372 464348 / sandown.events@thejockeyclub.co.uk ICONIC VENUES WITH A UNIQUE RACING HERITAGE