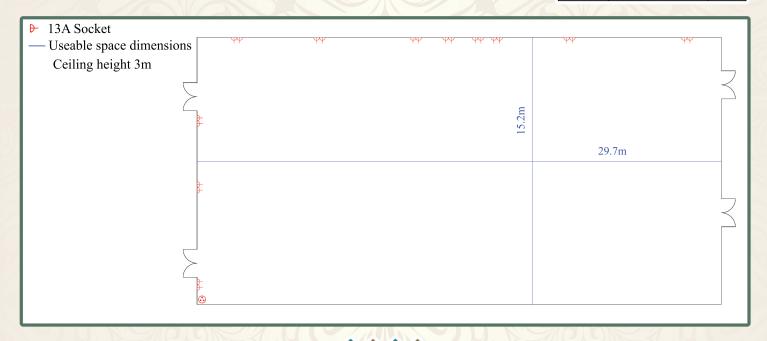

| 1000 | Theatre      | 300 |
|------|--------------|-----|
|      | Boardroom    | 100 |
| Ý    | Cabaret      | 200 |
|      | Classroom    | 200 |
|      | Dinner       | 280 |
| ŶY   | Dinner Dance | 200 |
| Û    | U Shape      | •   |
| FY   | Reception    | 0   |