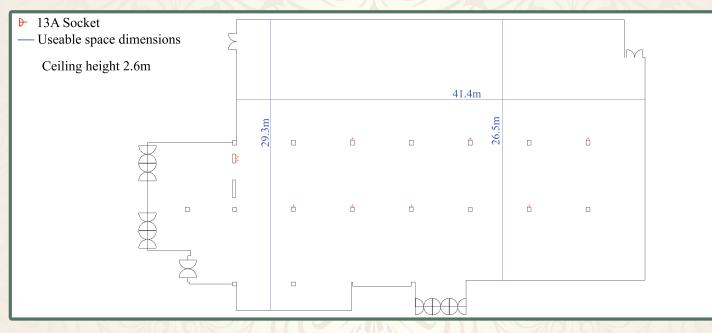

|    | Theatre      | 600 |
|----|--------------|-----|
| Û, | Boardroom    | •   |
| Y  | Cabaret      | 400 |
|    | Classroom    | 300 |
|    | Dinner       | 550 |
| Ŷ  | Dinner Dance | 500 |
| Û  | U Shape      | •   |
|    | Reception    | 0   |