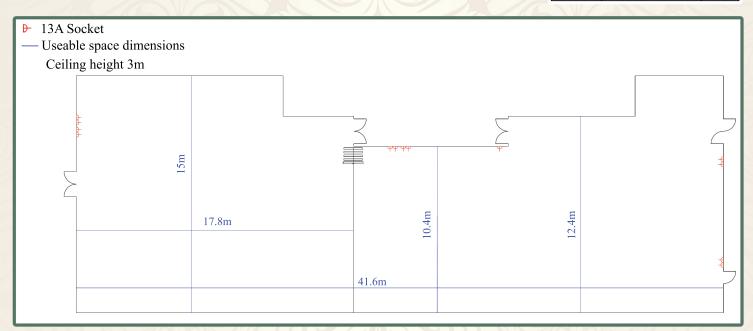

## The Gold Cup Suite

The Gold Cup Suite lends itself to large, seated dinners and receptions. The double-aspect gives a wealth of natural daylight and fully integrated AV capabilities means that the room is also well suited for conferences, meetings and training. The Suite's partition walls enable the space to be divided in two, making it ideal for events requiring an impromptu breakout area or smaller occasions requiring a separate reception room.

| ////     |              | V// |
|----------|--------------|-----|
|          | Theatre      | 420 |
|          | Boardroom    | 100 |
| You      | Cabaret      | 304 |
|          | Classroom    | 200 |
|          | Dinner       | 420 |
| ŶY       | Dinner Dance | 360 |
| <b>W</b> | U Shape      | •   |
| Y        | Reception    | •   |