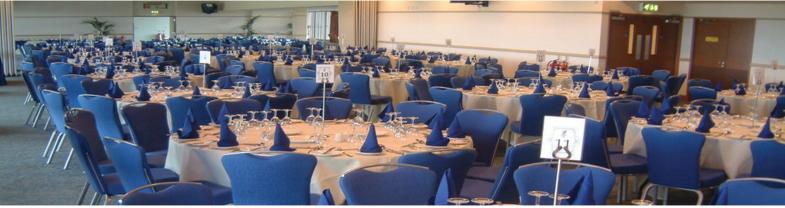

## The Gold Cup Suite

The Gold Cup Suite lends itself to large, seated dinners and receptions. The double-aspect gives a wealth of natural daylight and fully integrated AV capabilities means that the room is also well suited for conferences, meetings and training. The Suite's partition walls enable the space to be divided in two, making it ideal for events requiring an impromptu breakout area or smaller occasions requiring a separate reception room.

| ////     |              | V// |
|----------|--------------|-----|
|          | Theatre      | 420 |
|          | Boardroom    | 100 |
| You      | Cabaret      | 304 |
|          | Classroom    | 200 |
|          | Dinner       | 420 |
| ŶY       | Dinner Dance | 360 |
| <b>W</b> | U Shape      | •   |
| Y        | Reception    | •   |