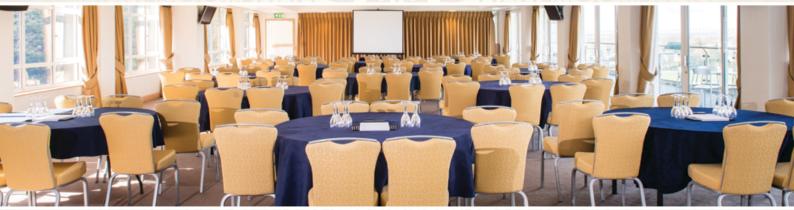

## Park View

The Park View is the ideal space for a small conference or as a base for a programme of lectures at an exhibition or trade show. Benefiting from plenty of natural daylight and striking views across the London panorama, the space is also suitable for post-conference seated dinners and standing receptions.