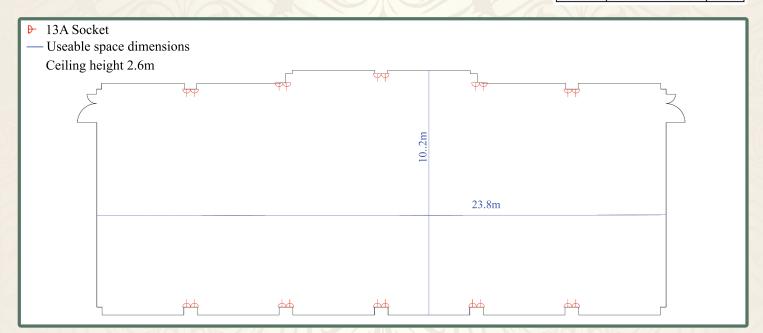

| //// |              | W// 201 |
|------|--------------|---------|
|      | Theatre      | 180     |
|      | Boardroom    | 50      |
| Y    | Cabaret      | 104     |
|      | Classroom    | 80      |
|      | Dinner       | 150     |
| ŶY   | Dinner Dance | 130     |
| Û    | U Shape      | •       |
| FY   | Reception    | •       |