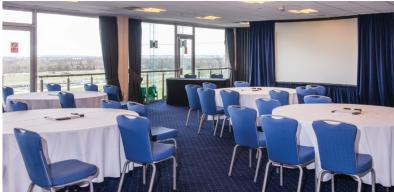

## Solario Suite

The Solario Suite offers a versatile room and a blank canvas which can be styled to accommodate a theatre style events, a seated dinner or as a large space for team-building exercises. Benefiting from plenty of natural daylight from floor-to-ceiling windows and views across the capital, the Solario Suite will be sure to inspire delegates to get creative with a little blue sky thinking.