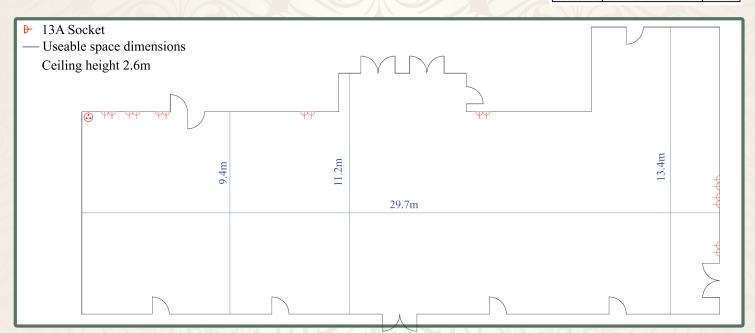

## Solario Suite

The Solario Suite offers a versatile room and a blank canvas which can be styled to accommodate a theatre style events, a seated dinner or as a large space for team-building exercises. Benefiting from plenty of natural daylight from floor-to-ceiling windows and views across the capital, the Solario Suite will be sure to inspire delegates to get creative with a little blue sky thinking.

| ****     | Theatre      | 240 |
|----------|--------------|-----|
|          | Boardroom    | 60  |
| You      | Cabaret      | 144 |
|          | Classroom    | 100 |
|          | Dinner       | 200 |
| ŶY       | Dinner Dance | 140 |
| <b>Û</b> | U Shape      | •   |
| PY       | Reception    | •   |