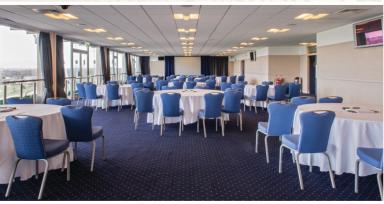

## Solario Suite

The Solario Suite offers a versatile room and a blank canvas which can be styled to accommodate a theatre style events, a seated dinner or as a large space for team-building exercises. Benefiting from plenty of natural daylight from floor-to-ceiling windows and views across the capital, the Solario Suite will be sure to inspire delegates to get creative with a little blue sky thinking.