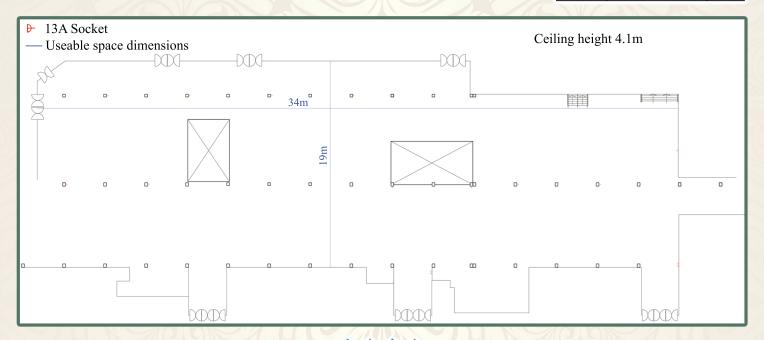

## Surrey Hall

The expansive dimensions of the Surrey Hall make it a versatile and adaptable space from trade shows and exhibitions, with a wealth of opportunities for branding and immersive events. A ground floor, blank canvas venue with good access, organisers will have little problem tailoring Surrey Hall to suit the specific requirements of an event. The Surrey Hall can also be hired for private occasions, accommodating anything from l arge-scale weddings to charity galas.

|          | Theatre      | 800  |
|----------|--------------|------|
|          | Boardroom    | N/A  |
| Y        | Cabaret      | 504  |
|          | Classroom    | 500  |
|          | Dinner       | 1000 |
| ŶY       | Dinner Dance | 800  |
| <u>:</u> | U Shape      | •    |
| PY       | Reception    | 0    |