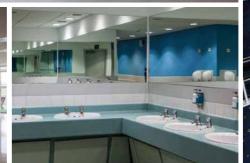

## Features include:

Convenient locations • Easy access • Unit base parking • Entrance foyers

Staircases • Escalators • Lifts • Kitchens • Bars

Large halls • Revolving door • Corridors • Large toilets • Outdoor space