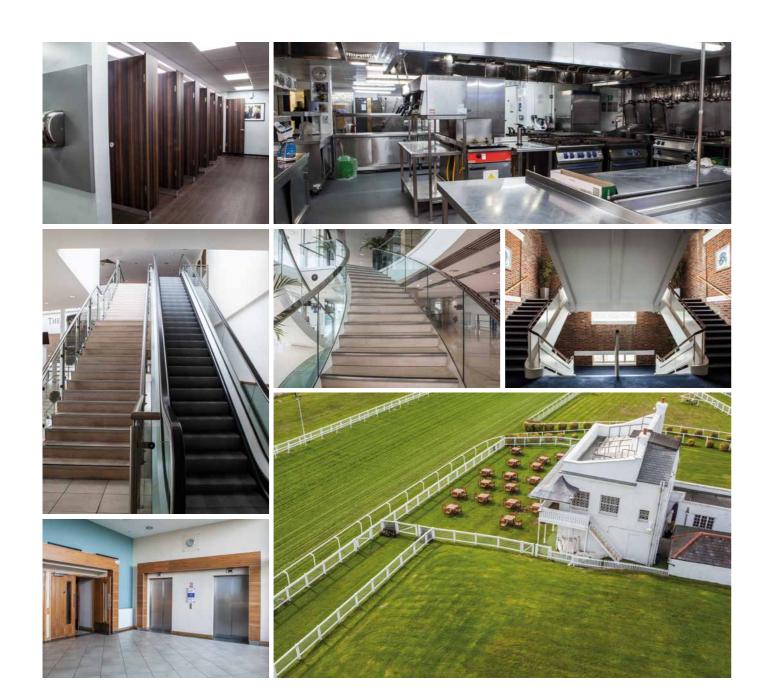

## Features include:

Convenient locations • Easy access • Unit base parking • Entrance foyers

Staircases • Escalators • Lifts • Kitchens • Bars

Large halls • Revolving door • Corridors • Large toilets • Outdoor space