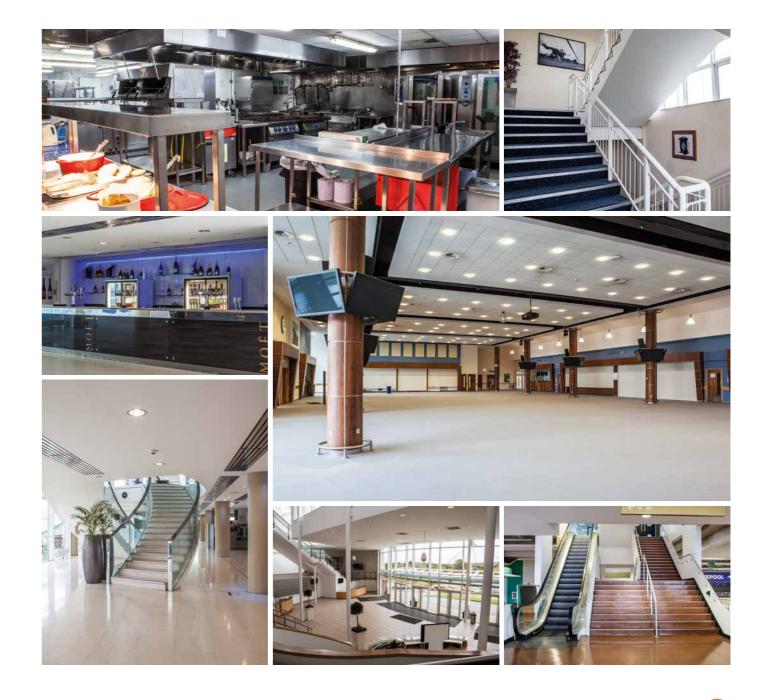

## Features include:

Convenient locations • Easy access • Unit base parking • Entrance foyers

Staircases • Escalators • Lifts • Kitchens • Bars

Large halls • Revolving door • Corridors • Large toilets • Outdoor space