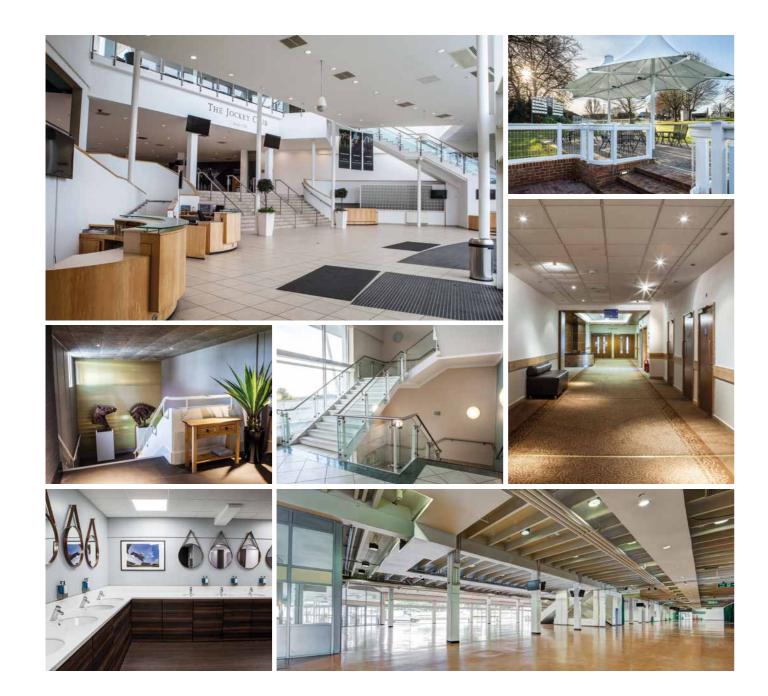

## Features include:

Convenient locations • Easy access • Unit base parking • Entrance foyers

Staircases • Escalators • Lifts • Kitchens • Bars

Large halls • Revolving door • Corridors • Large toilets • Outdoor space