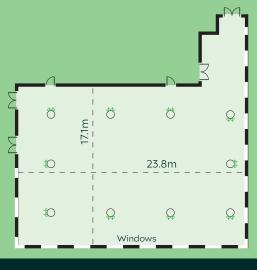

13A SOCKET X 25
CEILING HEIGHT - 2·8M
BUILT IN BACK SCREEN
PROJECTOR AND SCREEN,
5 X OTHER PROJECTORS AROUND
THE ROOM, AMP WITH CEILING
SPEAKERS & MIC INPUT
(HEAVY POWER AVAILABLE)

#### Stats at a glance...

|     | THEATRE      | 330 |
|-----|--------------|-----|
| ·(  | BOARDROOM    | 36  |
| 8   | CABARET      | 184 |
|     | CLASSROOM    | 84  |
| 101 | DINNER       | 270 |
| 151 | DINNER DANCE | 220 |
| Ų)  | U SHAPE      | -   |
| 141 | RECEPTION    | 400 |