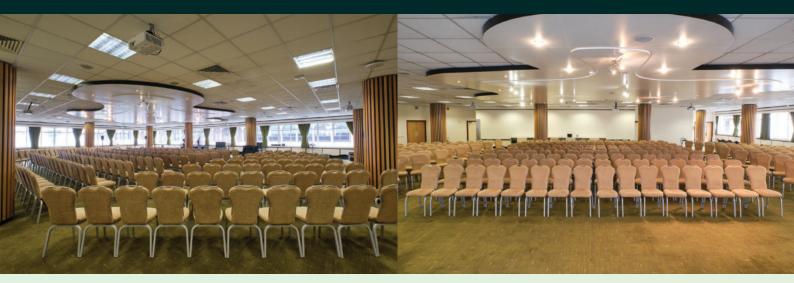

## **GOLD CUP SUITE**

One of our most popular spaces, Gold Cup Suite sits adjacent to the the Festival Suite.

The Gold Cup Suite consists of two sizeable rooms that work equally well as part of one event, or as individual spaces, depending on your event requirements. Hugely versatile and perfect for conferences needing breakout and dining,

they are separated by a bar area that can double up as a reception. Gold Cup Suite is an ideal space to make your own, and has views that reach as far as the breathtaking Cleeve Hill. It is popular for dinner dances, conferences, small exhibitions and award ceremonies.