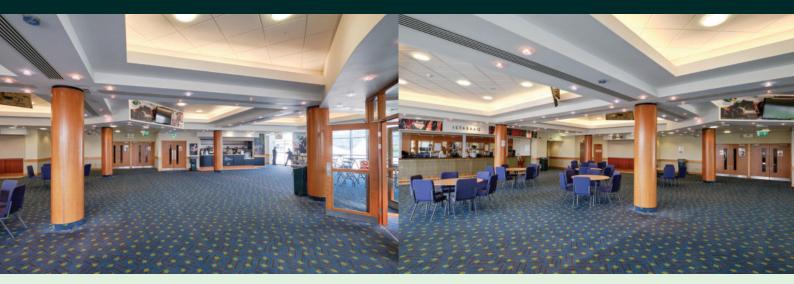

## MAIN GRANDSTAND:

Istabraq is located above the Main Centaur, foyer and leads out on to The Centaur balcony so perfectly complements large events in The Centaur, as a dining area or a breakout space. It can also be used as a small event space in its own right. It is a bright and light space with two sides of glass, overlooking a section of the Racecourse in one direction and the Stables and Centaur Bridge in the other.