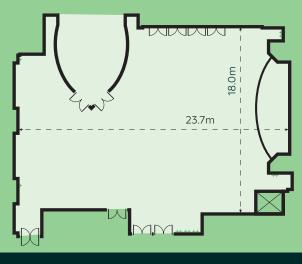

## Stats at a glance...

|           | THEATRE      | 120 |
|-----------|--------------|-----|
| ،<br>(آ)، | BOARDROOM    | 28  |
| B         | CABARET      | 80  |
| L<br>j    | CLASSROOM    | -   |
| 101       | DINNER       | -   |
| [F]       | DINNER DANCE | -   |
| U)        | U SHAPE      | -   |
| 141       | RECEPTION    | 450 |
|           |              |     |