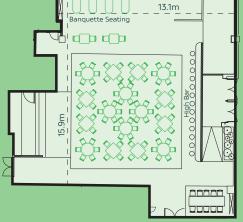

13A SOCKET X 3 CEILING HEIGHT - 2-7M AT LOWEST PART 75" TV SCREEN, AMP WITH CEILING SPEAKERS & MIC INPUT (NO HEAVY POWER)

- Stats at a glance...
  - 🚟 THEATRE
- BOARDROOM
- CABARET
- CLASSROOM
- DINNER 150
- 印刷 DINNER DANCE
- U SHAPE
- IŸI RECEPTION -