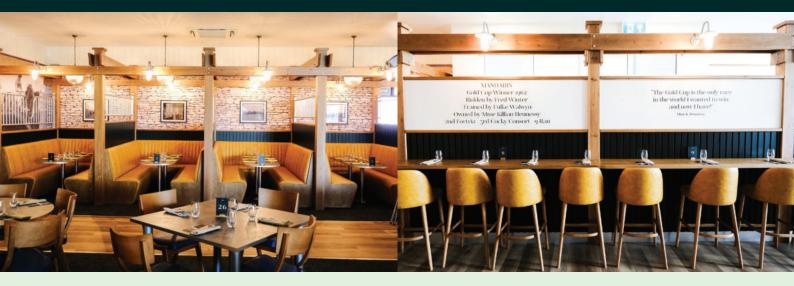

## MAIN GRANDSTAND:

The recently refurbished Mandarin is a unique space, designed to reflect the racecourse's equine history. It offers glorious views from the adjoning grandstand across the track and fixed seating for 104 guests in individual booths, ideal for networking breakfasts, evening functions and conferences up to 100 requiring food. With space for a stage, and the support of our own site technical team, this space offers that unique twist you need to make your event special.