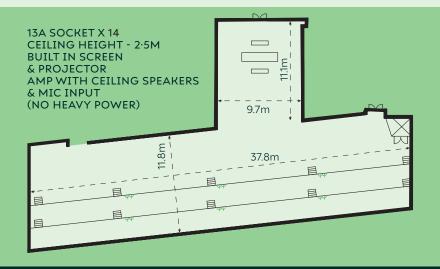

#### Stats at a glance...

|         | THEATRE      | 100 |
|---------|--------------|-----|
|         | BOARDROOM    | 20  |
| E)      | CABARET      | 80  |
| <u></u> | CLASSROOM    | -   |
| 101     | DINNER       | 220 |
|         | DINNER DANCE | 180 |
| Ų)      | U SHAPE      | -   |
| 141     | RECEPTION    | 250 |