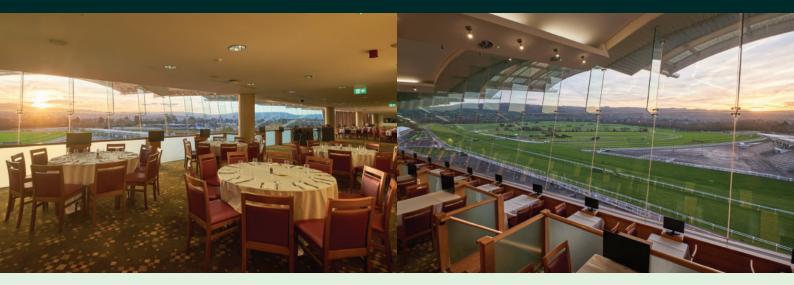

## **PANORAMIC**

The clue's in the name. The best view in town. Boasting the most breathtaking views sweeping across the racecourse, to the hill beyond. Panoramic is an impressive, glass fronted private space that is ideal for lunches, break out refreshments and private parties.

Set above the Main Grandstand and next to our Private Boxes for smaller meetings, it's the jewel in the crown for those who want their event to leave a lasting visual impression their guests will not forget.