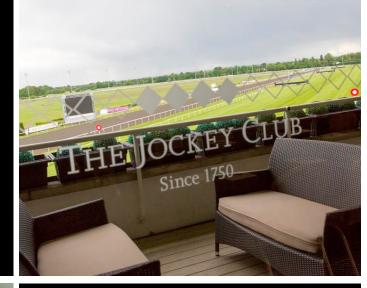

# **PRIVATE BOXES**

#### **PRICE INCLUDES:**

Admission badges
Private box hire with balcony overlooking the Winning Post
Three Course Buffet menu
(Upgrades available please enquire)

Account bar facility
Betting facility nearby

- Racecards
- Car Parking

KING GEORGE VI CHASE DAY BOXING DAY

> £479 per adult £39 per under 12

DESERT ORCHID CHASE DAY 27 DECEMBER

> £169 per adult £39 per under 12

All prices are per person and inclusive of VAT | Minimum numbers of 16 apply to all box bookings