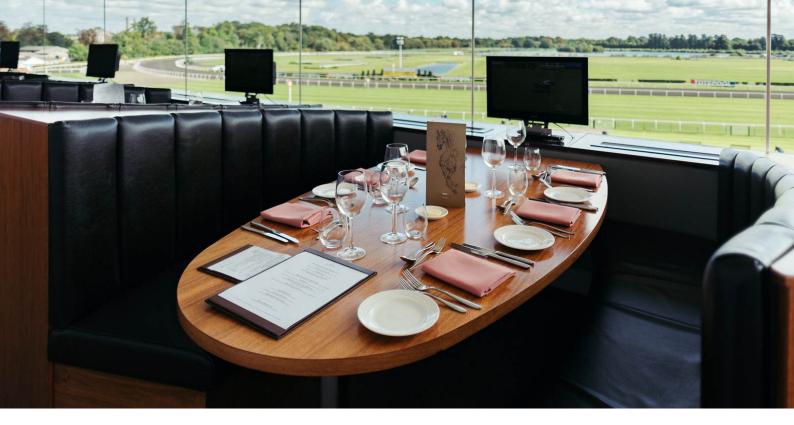

## **PANORAMIC RESTAURANT**

TIERED RESTAURANT SET ON THE SECOND FLOOR OF THE GRANDSTAND

## **PRICES INCLUDE:**

Admission
Table for the day
Glass of champagne on arrival

Appetizers

Three course à la carte meal

Coffee and mints
Cheeseboard

Half a bottle of house wine
Half a bottle of mineral water

Racecard
Car parking

(one pass for every four guests)

TV screen on each table

- Betting facility
- View of the Winning Post from your table