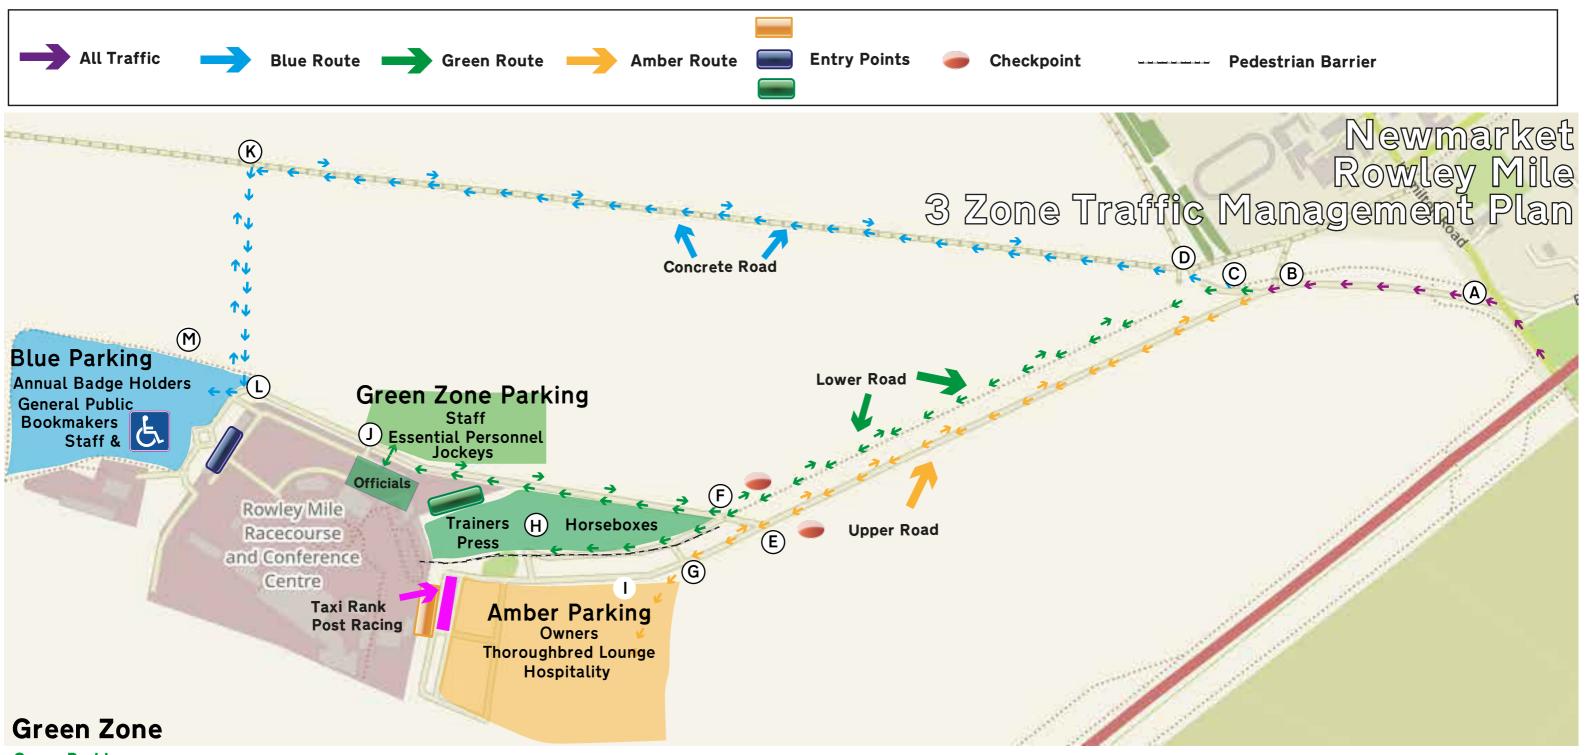

## **Green Parking**

User Groups - Jockeys, Medical Staff, BHA Officials, Trainers, Stable Staff, Green Zone Media & Essential Personnel. Ingress Route Into the Left Lane of the Lower Road (Lower Road Two-way Traffic)

Egress Route Out of the Left Lane of the Lower Road (Lower Road Two-way Traffic)

## **Public Zone**

## **Amber Parking**

User Groups - Owners, Thoroughbred Lounge Members, Hospitality, Ingress Route: Upper Road into 1st double white gates
Egress Route Upper Road into 1st double white gates

## **Blue Parking**

User Groups - Annual Badge Holders, Bookmakers, Staff & Blue Badge and General Public Ingress Route Main drive way, branch right onto Concrete Road back of the Flats.

Egress Route: Via Concrete Road back of the flats and back out via main driveway.