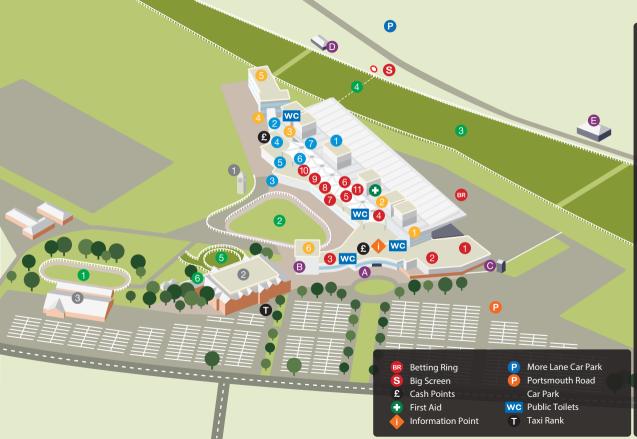

### Entrances

## Main Entrance (all tickets and collection)

- Paddock View Turnstiles
- Lower Grandstand Turnstiles
- Premier / Members Course Entrance
- Grandstand Course Entrance

## Racing

- Pre-Parade Ring
- Parade Ring
- Racecourse
- Winning Post
- Winners Enclosure
- **Owners & Trainers**

- Solario Suite & The Gallery
- The Gold Cup Suite 2nd Flr
- 1750 Suite & Imperial Boxes - 2nd Flr
- Royal Box Ground Floor
- Eclipse Pavilion / Eclipse
- Boxes & Park View Suite
- 6 Paddock View Suite

- Clock
- 2 Racecourse Offices
- Sandown Park Lodge

# Premier Enclosure

- 1 Chasers Bar
- Madri Lounge
- Champagne Bar
- Crackle & Hum Coffee

- 5 Sandown View Bar
- 6 Annual Members' Lounge
- Equus Restaurant

## Grandstand Enclosure

Esher Hall

- Food Hall and
- Parade Ring Bar
- Ember Bar
- Hops & Craft
- Paddock Bar
- **Racing Pie Company**
- Brigadier Gerard Bar

1875 Lounge

- Crackle & Hum Coffee
- & Espresso House
- Diamond Edge Bar

- Bolé Sparkling Wine